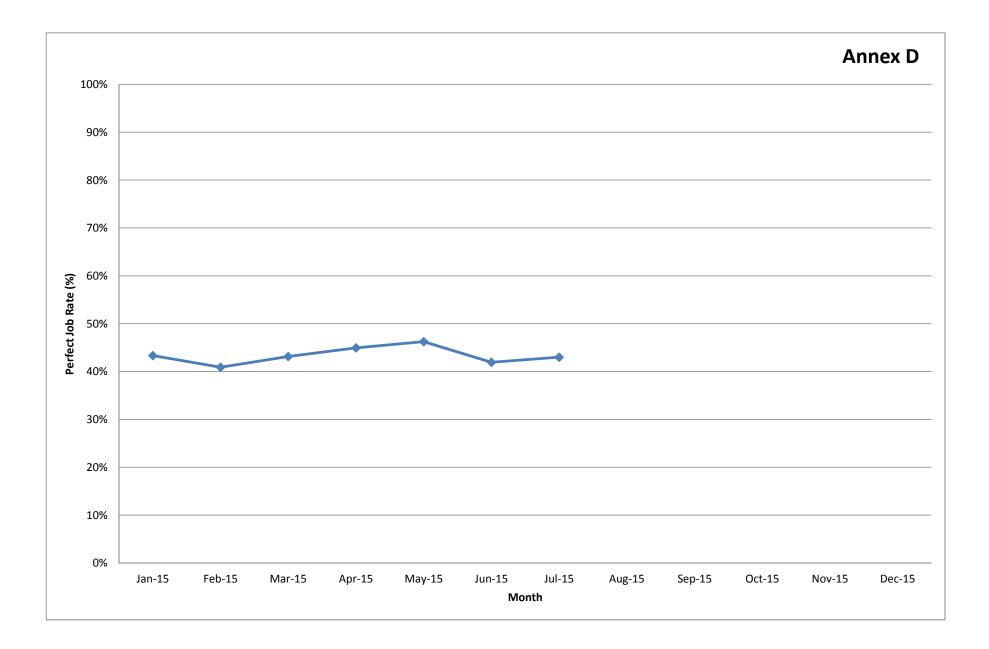

## QUERY-FREE RATE ON CADASTRAL JOBS SUBMITTED BY REGISTERED SURVEYORS (MONTH OF JULY 2015)

The query-free rate(QFR) for the month of July 2015 is shown in Annex A.

Refer to Annex D, the 'perfect job' rate for July 2015 is 43%. The 'perfect job' rate is still low and it is not desirable. We encourage all to strive to submit higher quality jobs in order to avoid the delay in approving plans.